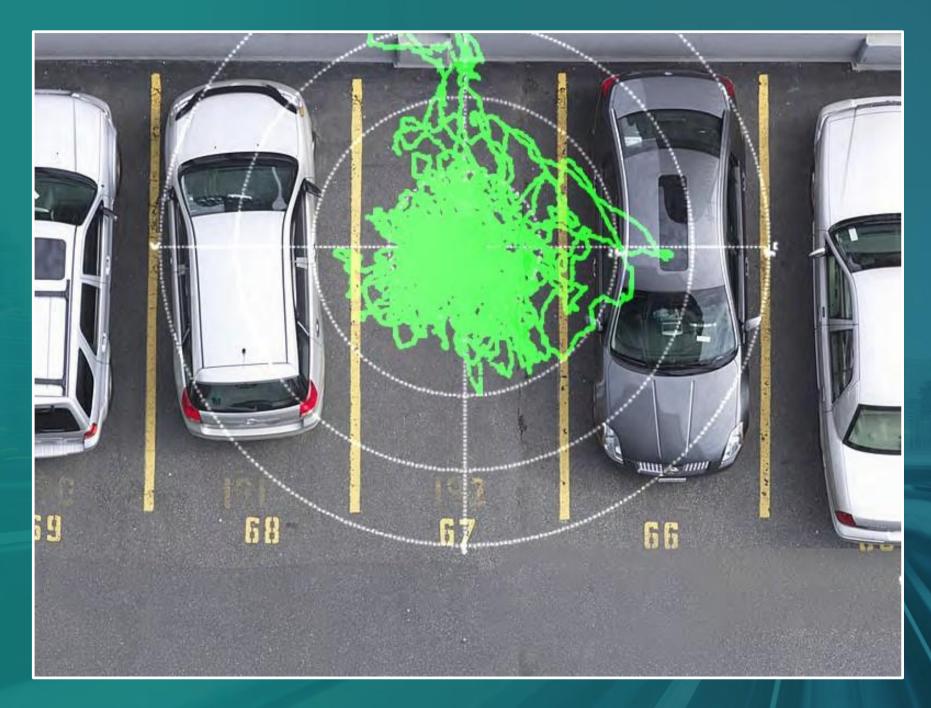

### Focus on Precise Positioning

#### Standard compared to High Precision

**Without RTK Correction Service** 

With RTK Correction Service